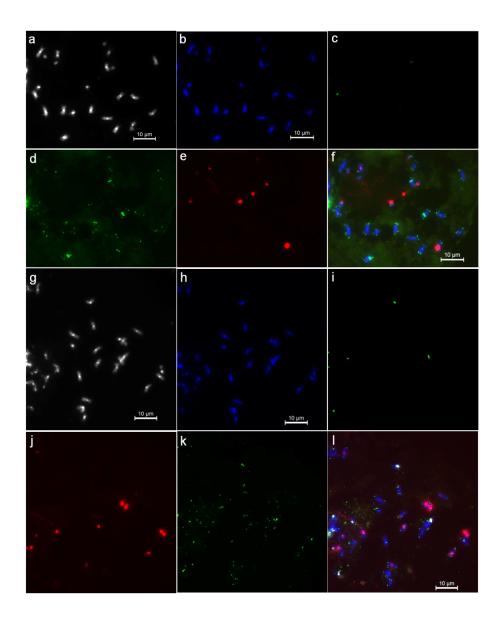

Appendix B Sequential FISH of *A. villosa* (a-f) and *A. stenosperma* (g-l). a and g, DAPI staining (gray white); **b and h**, blue, DAPI staining; **c and I**, green, 5S rDNA labeled with biotin-16-dUTP and detected with fluorescein anti-biotin; **d and j**, red, 45S rDNA labeled with digoxigenin-11-dUTP and detected with anti-digoxigenin-rhodamine; **e and k**, green, (TTTAGGG)n labeled with biotin-16-dUTP and detected with fluorescein anti-biotin; **f and l**, merged of b to e and g to k, white (the original green signals of 5S rDNA were converted to pseudo color white), 5S rDNA; red, 45S rDNA; green, telomeric repeats (TTTAGGG)n.