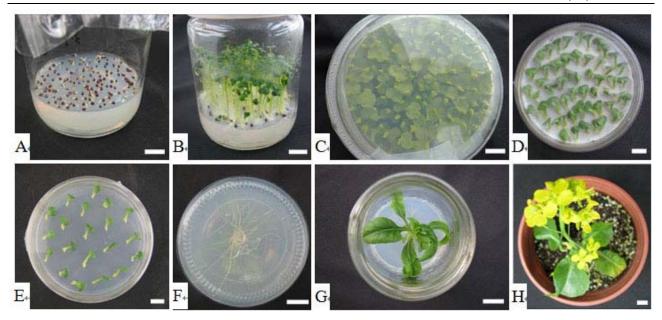

Appendix A Transgenic plant generation of *B. campestris* ssp. *chinensis* var. *parachinensis* with *BcMF19* antisense RNA by *A. tumefaciens*-mediated transformation. A, Sowing of seeds on MS culture medium. B, Seedling at 4-5 d. C, Explants at pre-culture. D, Co-culture. (E) Differentiating culture. F, Root induction of resistant seedlings. G, Regenerated plants before being transferred to the plot. H, Flowering of resistant plants. The bars represent 1 cm.