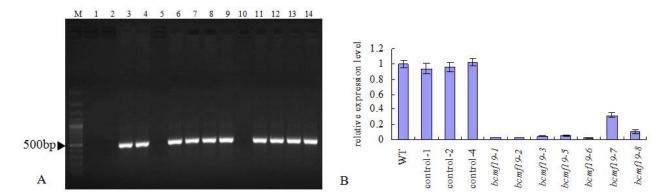

Appendix B Detection of bcmf19 transgenic plants. A, PCR amplification of the *NPTII* gene. Lane M, DNA marker; lanes 1 and 2,  $ddH_2O$  and wild type (WT) as negative controls; lanes 3-6, control plants as positive controls; lanes 7-14, antisense transgenic plants. B, Detection of bcmf19 transgenic plants by qRT-PCR.