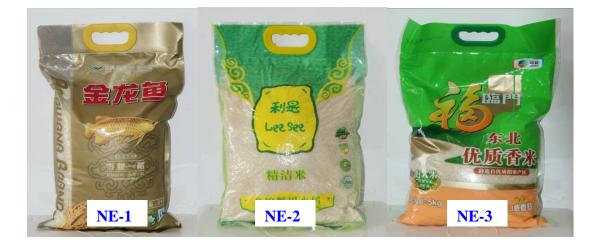

Appendix A Sixteen commercial japonica rice samples used in this study

<sup>a</sup> JS, Jiangsu; NE, Northeast.

<sup>b</sup> [1] From supermarket (Beijing Hualian). [2] From franchised store (Tomorrow Seed Group, Nanjing). [3] From Danyang Experimental Farm of Nanjing Agricultural University. [4] From rice processing factory in Sheyang County, Jiangsu Province.

| Samples           | Brand name     | Production area | Cultivar    | Price  | Source |
|-------------------|----------------|-----------------|-------------|--------|--------|
|                   |                |                 |             | (¥/kg) |        |
| NE-1 <sup>a</sup> | Snow japonica  | Northeast       | Unknown     | 9.98   | [1]    |
| NE-2              | Clean          | Northeast       | Unknown     | 9.98   | [1]    |
| NE-3              | Fortune        | Northeast       | Unknown     | 11.50  | [1]    |
| NE-4              | Fragrance      | Northeast       | Unknown     | 11.98  | [1]    |
| NE-5              | Wuchang        | Northeast       | Unknown     | 12.78  | [1]    |
| NE-6              | Xiangshui      | Northeast       | Unknown     | 13.96  | [1]    |
| NE-7              | Dandong        | Northeast       | Unknown     | 16.00  | [2]    |
| JS-1              | Danyang        | JiangSu         | Wuyunjing23 | 4.00   | [3]    |
| JS-2              | Pearl          | JiangSu         | Unknown     | 4.59   | [1]    |
| JS-3              | Sino-grain     | JiangSu         | Unknown     | 5.39   | [1]    |
| JS-4              | North-Jiangsu  | JiangSu         | Unknown     | 5.69   | [1]    |
| JS-5              | Special pearl  | JiangSu         | Unknown     | 6.58   | [1]    |
| JS-6              | Lakes          | JiangSu         | Unknown     | 7.36   | [1]    |
| JS-7              | Soft-fragrance | JiangSu         | Unknown     | 7.98   | [1]    |
| JS-8              | Purple-goose   | JiangSu         | Nanjing46   | 20.00  | [2]    |
| JS-9              | Sheyang        | JiangSu         | Wuyujing3   | 4.60   | [4]    |