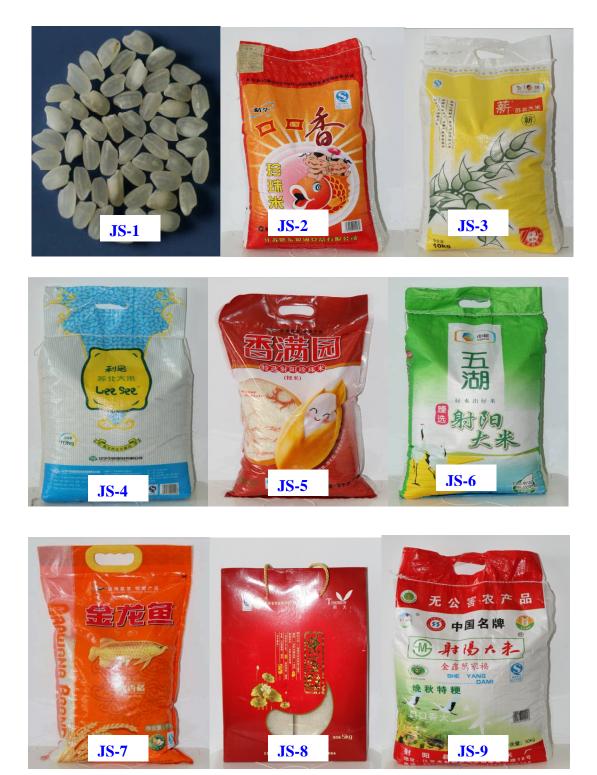

Appendix B Seven commercial Northeast rice samples.

Appendix C Nine commercial Jiangsu rice samples.

| Samples           | Brand name     | Production area | Cultivar    | Price  | Source |
|-------------------|----------------|-----------------|-------------|--------|--------|
|                   |                |                 |             | (¥/kg) |        |
| NE-1 <sup>a</sup> | Snow japonica  | Northeast       | Unknown     | 9.98   | [1]    |
| NE-2              | Clean          | Northeast       | Unknown     | 9.98   | [1]    |
| NE-3              | Fortune        | Northeast       | Unknown     | 11.50  | [1]    |
| NE-4              | Fragrance      | Northeast       | Unknown     | 11.98  | [1]    |
| NE-5              | Wuchang        | Northeast       | Unknown     | 12.78  | [1]    |
| NE-6              | Xiangshui      | Northeast       | Unknown     | 13.96  | [1]    |
| NE-7              | Dandong        | Northeast       | Unknown     | 16.00  | [2]    |
| JS-1              | Danyang        | JiangSu         | Wuyunjing23 | 4.00   | [3]    |
| JS-2              | Pearl          | JiangSu         | Unknown     | 4.59   | [1]    |
| JS-3              | Sino-grain     | JiangSu         | Unknown     | 5.39   | [1]    |
| JS-4              | North-Jiangsu  | JiangSu         | Unknown     | 5.69   | [1]    |
| JS-5              | Special pearl  | JiangSu         | Unknown     | 6.58   | [1]    |
| JS-6              | Lakes          | JiangSu         | Unknown     | 7.36   | [1]    |
| JS-7              | Soft-fragrance | JiangSu         | Unknown     | 7.98   | [1]    |
| JS-8              | Purple-goose   | JiangSu         | Nanjing46   | 20.00  | [2]    |
| JS-9              | Sheyang        | JiangSu         | Wuyujing3   | 4.60   | [4]    |