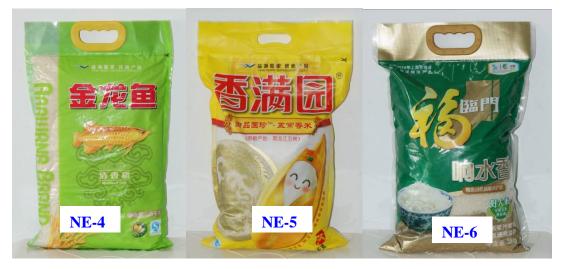

Appendix A Sixteen commercial japonica rice samples used in this study

<sup>a</sup> JS, Jiangsu; NE, Northeast.

<sup>b</sup> [1] From supermarket (Beijing Hualian). [2] From franchised store (Tomorrow Seed Group, Nanjing). [3] From Danyang Experimental Farm of Nanjing Agricultural University. [4] From rice processing factory in Sheyang County, Jiangsu Province.

| Samples           | Brand name     | Production area | Cultivar    | Price  | Source |
|-------------------|----------------|-----------------|-------------|--------|--------|
|                   |                |                 |             | (¥/kg) |        |
| NE-1 <sup>a</sup> | Snow japonica  | Northeast       | Unknown     | 9.98   | [1]    |
| NE-2              | Clean          | Northeast       | Unknown     | 9.98   | [1]    |
| NE-3              | Fortune        | Northeast       | Unknown     | 11.50  | [1]    |
| NE-4              | Fragrance      | Northeast       | Unknown     | 11.98  | [1]    |
| NE-5              | Wuchang        | Northeast       | Unknown     | 12.78  | [1]    |
| NE-6              | Xiangshui      | Northeast       | Unknown     | 13.96  | [1]    |
| NE-7              | Dandong        | Northeast       | Unknown     | 16.00  | [2]    |
| JS-1              | Danyang        | JiangSu         | Wuyunjing23 | 4.00   | [3]    |
| JS-2              | Pearl          | JiangSu         | Unknown     | 4.59   | [1]    |
| JS-3              | Sino-grain     | JiangSu         | Unknown     | 5.39   | [1]    |
| JS-4              | North-Jiangsu  | JiangSu         | Unknown     | 5.69   | [1]    |
| JS-5              | Special pearl  | JiangSu         | Unknown     | 6.58   | [1]    |
| JS-6              | Lakes          | JiangSu         | Unknown     | 7.36   | [1]    |
| JS-7              | Soft-fragrance | JiangSu         | Unknown     | 7.98   | [1]    |
| JS-8              | Purple-goose   | JiangSu         | Nanjing46   | 20.00  | [2]    |
| JS-9              | Sheyang        | JiangSu         | Wuyujing3   | 4.60   | [4]    |